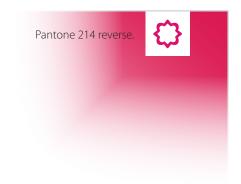

sion while giving Phi Mu brand continuity. In situations when the full logo mark is not appropriate, use the Phi Mu Indicia as an alternative identity mark.

#### When to use the indicia

Use the indicia where artwork already displays the Phi Mu name prominently.





Use the indicia when another Phi Mu logo

is prominent.

The indicia may be used in conjunction with the logo for external audiences.





# Phi Mu Indicia

### Proportions

The indicia is the Phi Mu quatrefoil centered inside a solid square shape. The quatrefoil is 65% of the size of the containing square.



### Placement

The indicia should anchor to an edge when possible and always display at a right angle with points at cardinal positions.



### Acceptable Uses

Solid Pantone 214 on white.



20% Pantone 214 on white.



### Color



### **Master Color Palette**

Pantone 214 is the defining color for the Phi Mu brand and should be used primary to all others



Use these colors in support of Pantone 214

CMYK: 2 20 7 0 RGB: 243 209 214 Hex# f3d1d6



### **Supporting Color Palette**

Use these colors interchangeably as accents to the master colors or as sectional differentiation.

| Pantone 2995     | Pantone 1655    | Pantone 361     |
|------------------|-----------------|-----------------|
| CMYK: 73 19 0 0  | CMYK: 0 63 92 0 | CMYK 69 0 100 0 |
| RGB: 0 164 228   | RGB: 244 125 48 | RGB: 84 185 72  |
| Hex# 19a2dc      | Hex# f47c2e     | Hex# 54b847     |
|                  |                 |                 |
|                  |                 |                 |
| Pantone 2665     | Pantone 122