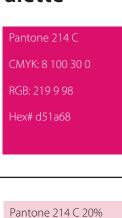

### **Master Color Palette**

Pantone 214 is the defining color for the Phi Mu brand and should be used primary to all others

Use these colors in support of Pantone 214

CMYK: 2 20 7 0 RGB: 243 209 214 Hex# f3d1d6