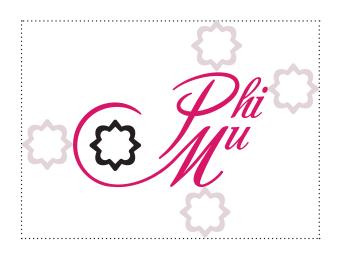

#### Logo Clear Space

Proper free space must be maintained around the Phi Mu logo to ensure readability and preserve recognition. Use the quatrefoil in the logo to gauge the free space around the logo.