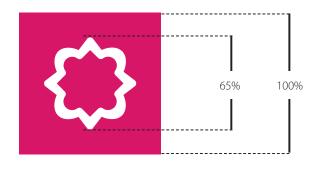

### Proportions

The indicia is the Phi Mu quatrefoil centered inside a solid square shape. The quatrefoil is 65% of the size of the containing square.